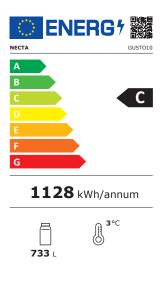

## **GUSTO 10**ENERGY CONSUMPTION CHART

**MACHINE TYPE: SNACK & FOOD** 

PROTOCOL: IEC EN 63252

**CATEGORY: 3** 

|           | VOLUME (Liters) | A.E.C. ANNUAL ENERGY CONSUMPTION (KWh) |
|-----------|-----------------|----------------------------------------|
| FOOD AREA | 733             | 1128                                   |