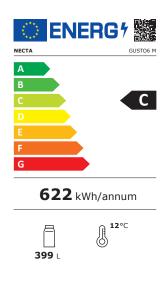

## **GUSTO 6 M**ENERGY CONSUMPTION CHART

**MACHINE TYPE: SNACK & FOOD** 

PROTOCOL: IEC EN 63252

**CATEGORY**: 2

|            | VOLUME (Liters) | A.E.C. ANNUAL ENERGY CONSUMPTION (KWh) |
|------------|-----------------|----------------------------------------|
| SNACK AREA | 399             | 622                                    |