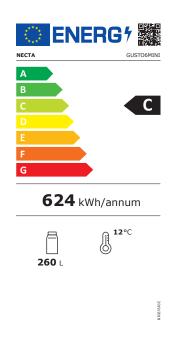

## **GUSTO 6 MINI**ENERGY CONSUMPTION CHART

**MACHINE TYPE: SNACK & FOOD** 

PROTOCOL: IEC EN 63252

**CATEGORY**: 2

|            | VOLUME (Liters) | A.E.C. ANNUAL ENERGY CONSUMPTION (KWh) |
|------------|-----------------|----------------------------------------|
| SNACK AREA | 260             | 624                                    |