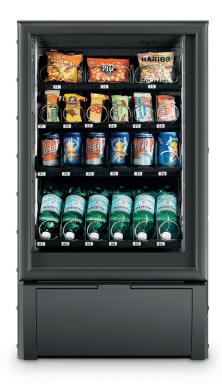

## **GUSTO 6 MINI**ENERGY CONSUMPTION CHART

**MACHINE TYPE: SNACK & FOOD** 

PROTOCOL: IEC EN 63252

**CATEGORY**: 2

|            | VOLUME (Liters) | A.E.C. ANNUAL ENERGY CONSUMPTION (KWh) |
|------------|-----------------|----------------------------------------|
| SNACK AREA | 260             | 624                                    |