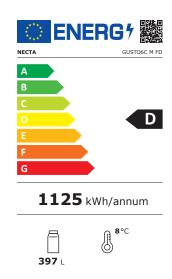

## GUSTO 6 CLASSIC M ENERGY CONSUMPTION CHART

**MACHINE TYPE: SNACK & FOOD** 

PROTOCOL: IEC EN 63252

**CATEGORY:** 4

|            | VOLUME (Liters) | A.E.C. ANNUAL ENERGY CONSUMPTION (KWh) |
|------------|-----------------|----------------------------------------|
| SNACK AREA | 397             | 1125                                   |