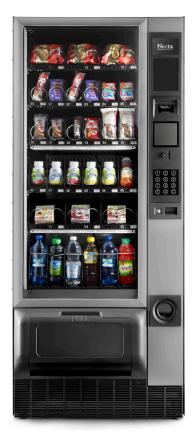

## GUSTO 6 CLASSIC M ENERGY CONSUMPTION CHART

**MACHINE TYPE: SNACK & FOOD** 

PROTOCOL: IEC EN 63252

**CATEGORY:** 4

|            | VOLUME (Liters) | A.E.C. ANNUAL ENERGY CONSUMPTION (KWh) |
|------------|-----------------|----------------------------------------|
| SNACK AREA | 397             | 1125                                   |