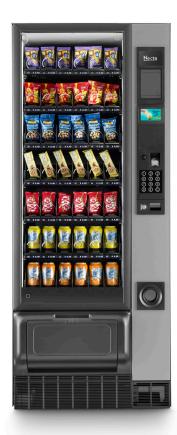

## **Category Legend**

| Category | Machine type                                                                                                          |  |
|----------|-----------------------------------------------------------------------------------------------------------------------|--|
| 1        | Refrigerated closed fronted can and bottle machines where the products are held in stacks                             |  |
| 2        | Refrigerated glass fronted can and bottle, confectionery & snack machines                                             |  |
| 3        | Refrigerated glass fronted machines entirely for perishable foodstuffs                                                |  |
| 4        | Refrigerated dual-temperature glass fronted machines                                                                  |  |
| 5        | Confectionery and snack machines that are not refrigerated                                                            |  |
| 6        | Combination machines consisting of two different categories of machine in the same housing and powered by one chiller |  |