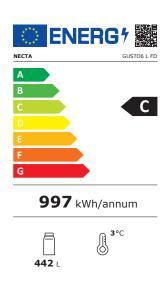

## GUSTO 6 L FOOD ENERGY CONSUMPTION CHART

**MACHINE TYPE: SNACK & FOOD** 

PROTOCOL: IEC EN 63252

**CATEGORY: 3** 

|           | VOLUME (Liters) | A.E.C. ANNUAL ENERGY CONSUMPTION (KWh) |
|-----------|-----------------|----------------------------------------|
| FOOD AREA | 442             | 997                                    |