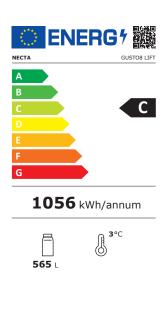

## **GUSTO 8 LIFT**ENERGY CONSUMPTION CHART

**MACHINE TYPE: SNACK & FOOD** 

PROTOCOL: IEC EN 63252

**CATEGORY**: 3

|            | VOLUME (Liters) | A.E.C. ANNUAL ENERGY CONSUMPTION (KWh) |
|------------|-----------------|----------------------------------------|
| SNACK AREA | 565             | 1056                                   |