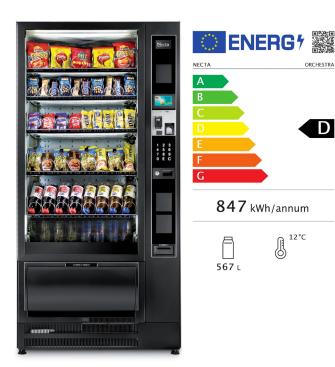

## **GUSTO 8 PRO**ENERGY CONSUMPTION CHART

**MACHINE TYPE: SNACK & FOOD** 

PROTOCOL: IEC EN 63252

**CATEGORY**: 2

|            | VOLUME (Liters) | A.E.C. ANNUAL ENERGY CONSUMPTION (KWh) |
|------------|-----------------|----------------------------------------|
| SNACK AREA | 565             | 847                                    |