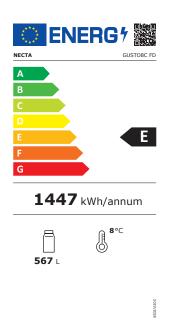

## **GUSTO 8 CLASSIC FOOD**

**ENERGY CONSUMPTION CHART** 

**MACHINE TYPE: SNACK & FOOD** 

PROTOCOL: IEC EN 63252

**CATEGORY:** 4

GUSTO 8 CLASSIC FOOD

|                      | VOLUME (Liters) | A.E.C. ANNUAL ENERGY CONSUMPTION (KWh) |
|----------------------|-----------------|----------------------------------------|
| SNACK & FOOD<br>AREA | 567             | 1447                                   |