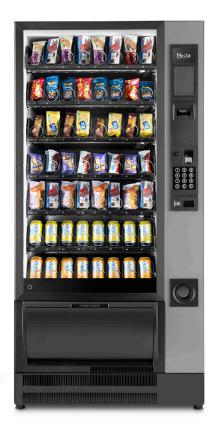

## **GUSTO 8 CLASSIC FOOD**

**ENERGY CONSUMPTION CHART** 

**MACHINE TYPE: SNACK & FOOD** 

PROTOCOL: IEC EN 63252

**CATEGORY:** 4

GUSTO 8 CLASSIC FOOD

|                      | VOLUME (Liters) | A.E.C. ANNUAL ENERGY CONSUMPTION (KWh) |
|----------------------|-----------------|----------------------------------------|
| SNACK & FOOD<br>AREA | 567             | 1447                                   |