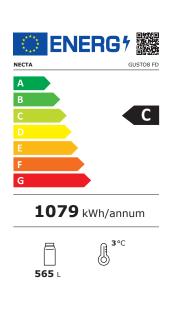

## **GUSTO 8 FOOD**ENERGY CONSUMPTION CHART

**MACHINE TYPE: SNACK & FOOD** 

PROTOCOL: IEC EN 63252

**CATEGORY**: 3

|           | VOLUME (Liters) | A.E.C. ANNUAL ENERGY CONSUMPTION (KWh) |
|-----------|-----------------|----------------------------------------|
| FOOD AREA | 565             | 1079                                   |