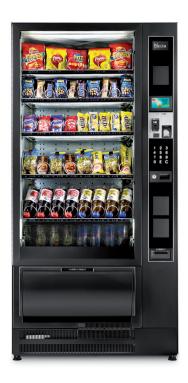

## **GUSTO 8 FOOD**ENERGY CONSUMPTION CHART

**MACHINE TYPE: SNACK & FOOD** 

PROTOCOL: IEC EN 63252

**CATEGORY**: 3

|           | VOLUME (Liters) | A.E.C. ANNUAL ENERGY CONSUMPTION (KWh) |
|-----------|-----------------|----------------------------------------|
| FOOD AREA | 565             | 1079                                   |