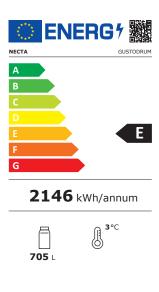

## **GUSTO DRUM**ENERGY CONSUMPTION CHART

**MACHINE TYPE: SNACK & FOOD** 

PROTOCOL: IEC EN 63252

**CATEGORY: 3** 

|           | VOLUME (Liters) | A.E.C. ANNUAL ENERGY CONSUMPTION (KWh) |
|-----------|-----------------|----------------------------------------|
| FOOD AREA | 705             | 2146                                   |